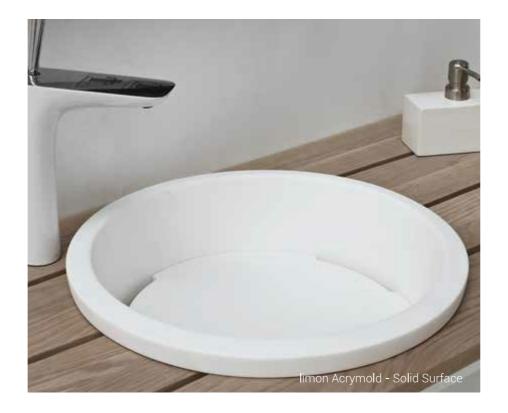

## LIMON

Is perfect for installation in any type of space, giving it a unique stylish look.

Lavabo Acrymold® solid surface Acrymold® solid surface washbasin Lavabo Acrymold® solid surface Acrymold® solid surface Waschbecken Acrymold® solid surface lavabo

## Color blanco mate

White matt colour Couleur blanc mat Mattweiße Farbe Colore bianco satinato