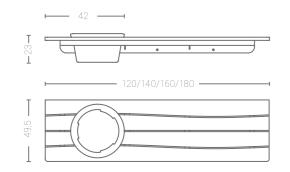

## LIMON

Is perfect for installation in any type of space, giving it a unique stylish look.

Lavabo Acrymold® solid surface Acrymold® solid surface washbasin Lavabo Acrymold® solid surface Acrymold® solid surface Waschbecken Acrymold® solid surface lavabo

## Color blanco mate

White matt colour Couleur blanc mat Mattweiße Farbe Colore bianco satinato