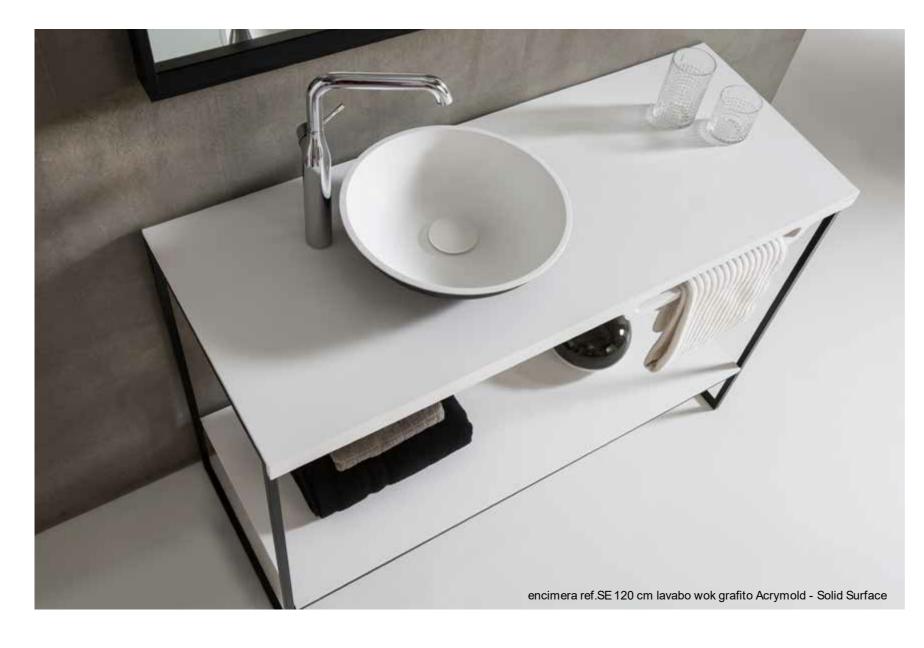

# SCALA

encimera ref.Cl 120 cm acrystone / lavabo rodas Acrymold - Solid Surface

Carta colores RAL RAL system colours Couleurs carte RAL RAL-Farbensystem Carta di colori RAL

10 colores estándar 10 standard colours /10 couleurs standard 10 Standardfarben / 10 colori standard