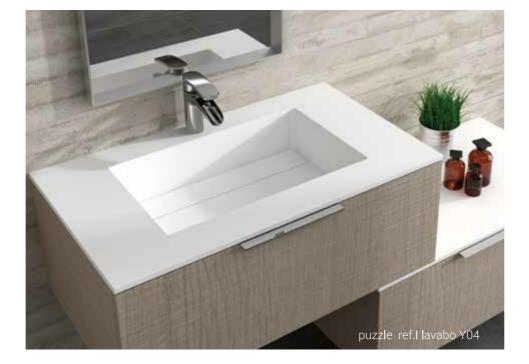

Y03 Y04 ACRYMOLD

This is the simple yet in finitely versatile concept of Puzzle. Its flexibility enables Puzzle to create any configuration. With customizable dimensions and the possibility of insetting into the floor, this solution is highly flexible and adapts to any situation.