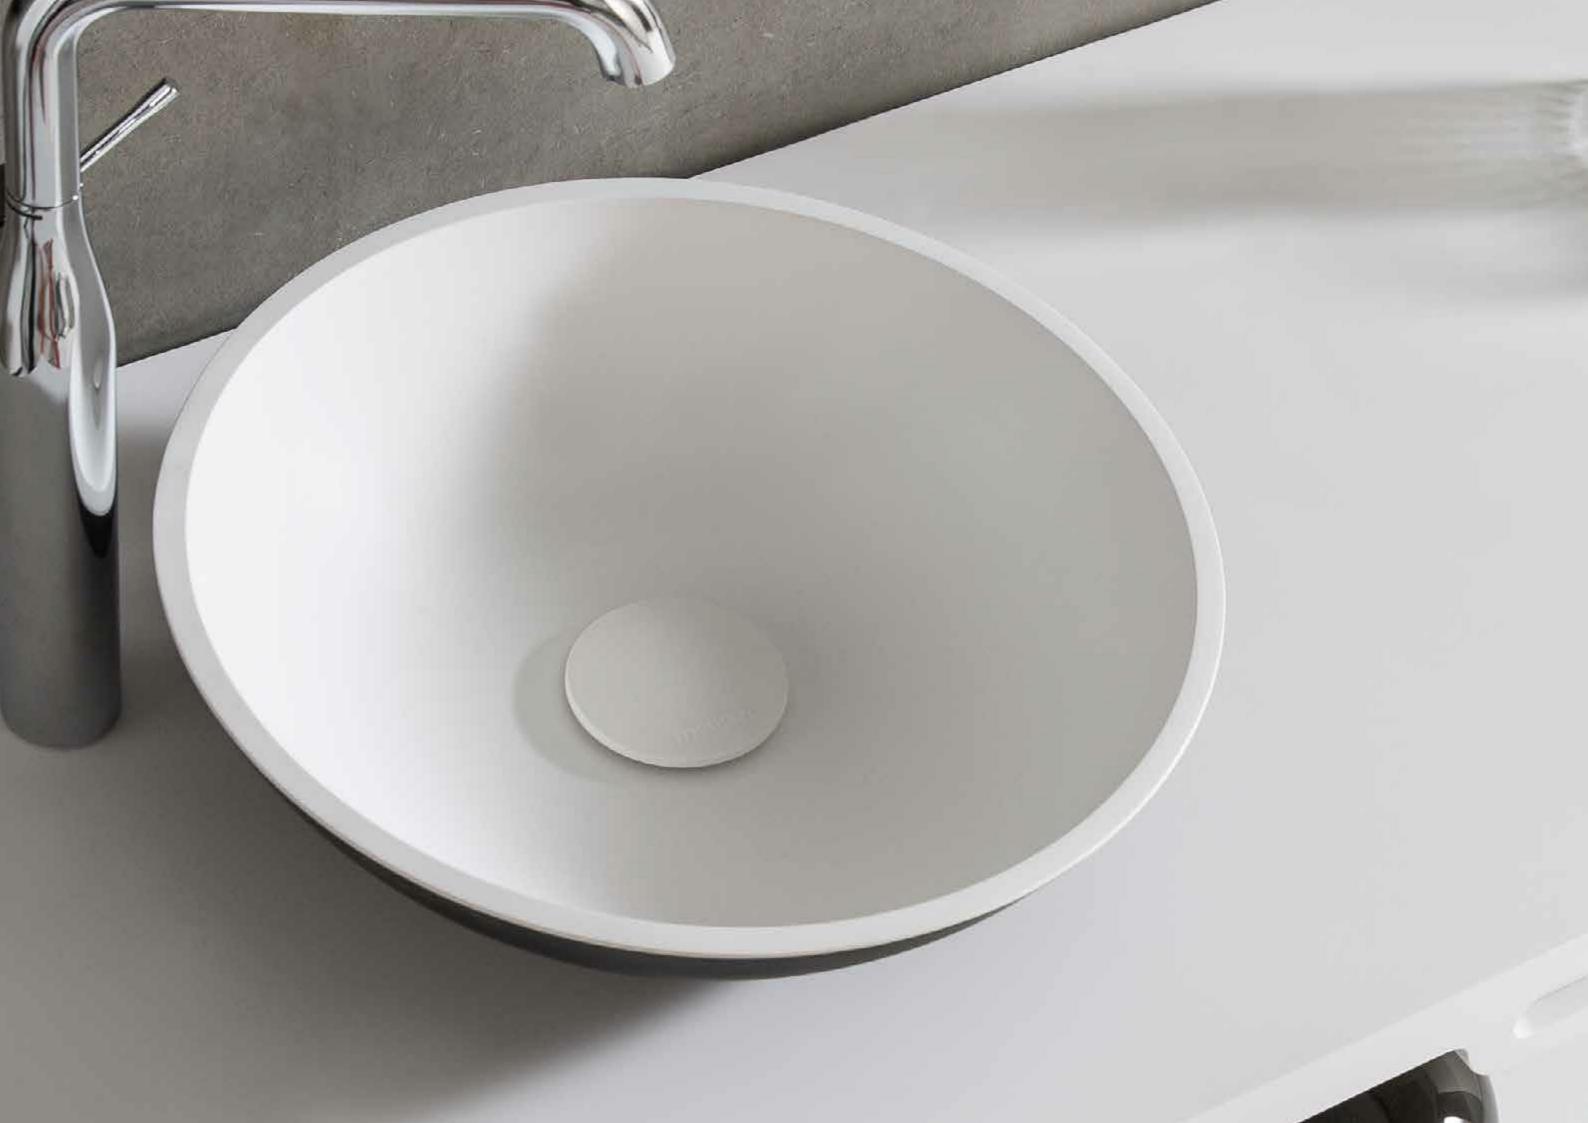

The design of ESS combines elegance and convenience. A wash basin designed for hotel rooms and made in white Christalplant biobased, it is also perfectly suited to home environments. The key feature of the washbasin's design is the simplicity of its forms, making daily cleaning easy.