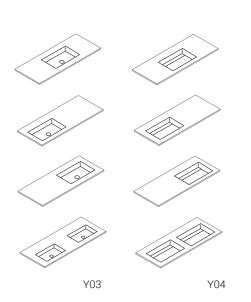

Y03 Y04 ACRYMOLD

This is the simple yet in finitely versatile concept of Puzzle. Its flexibility enables Puzzle to create any configuration. With customizable dimensions and the possibility of insetting into the floor, this solution is highly flexible and adapts to any situation.