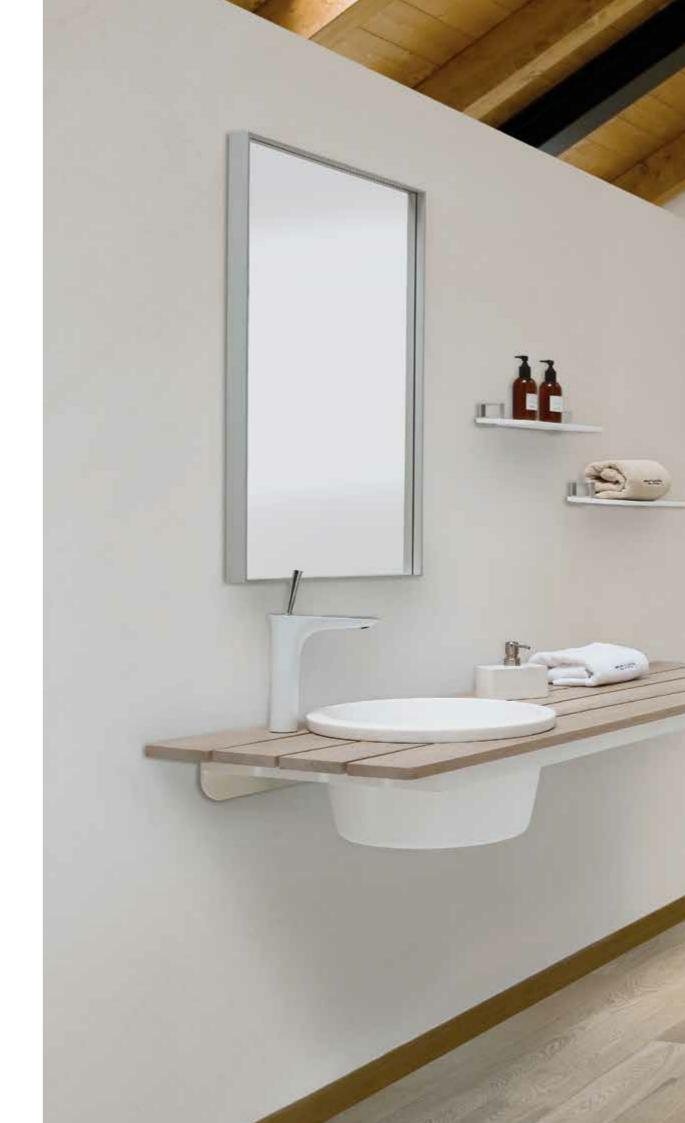

## BALTIC

Aesthetics is never separated from function and nature and technology live together in harmony.

Lavabo Acrymold® solid surface Acrymold® solid surface washbasin Lavabo Acrymold® solid surface Acrymold® solid surface Waschbecken Acrymold® solid surface lavabo

Color blanco mate White matt colour Couleur blanc mat Mattweiße Farbe Colore bianco satinato

Mueble roble macizo Solid oak furniture Meuble en chêne massif Möbel aus massivem Eichenholz Mobile rovere massiccio