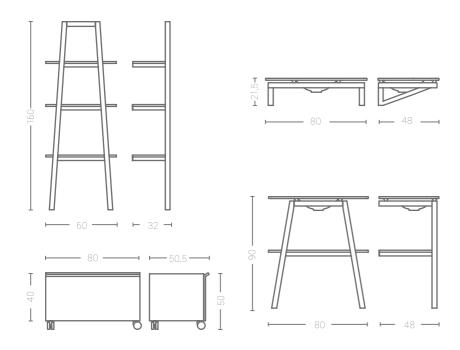

# SCALA

# SCALA

encimera ref.Cl 120 cm acrystone / lavabo rodas Acrymold - Solid Surface

Carta colores RAL RAL system colours Couleurs carte RAL RAL-Farbensystem Carta di colori RAL

10 colores estándar 10 standard colours /10 couleurs standard 10 Standardfarben / 10 colori standard