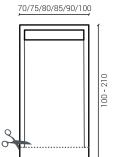

Carta colores RAL RAL system colours Couleurs carte RAL RAL-Farbensystem Carta di colori RAL

80 / 90 / 100