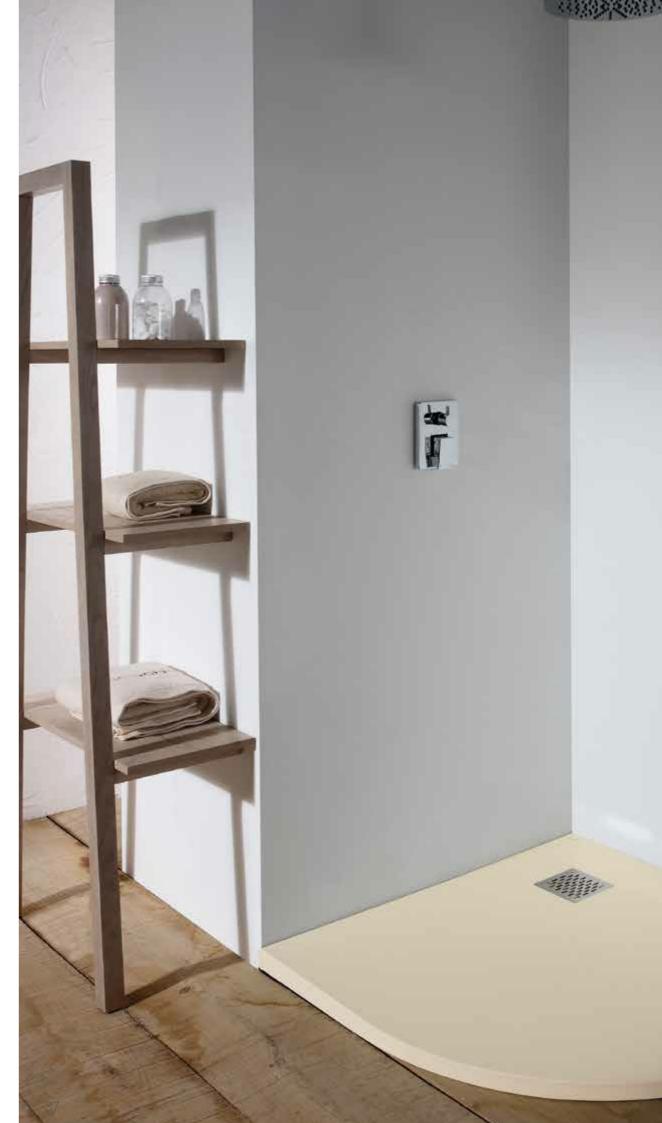

Carta colores RAL RAL system colours Couleurs carte RAL RAL-Farbensystem Carta di colori RAL

10 colores estándar 10 standard colours /10 couleurs standard

10 Standardfarben / 10 colori standard

A pure and simple shape for a bathroom based on a sophisticated and natural simplicity.