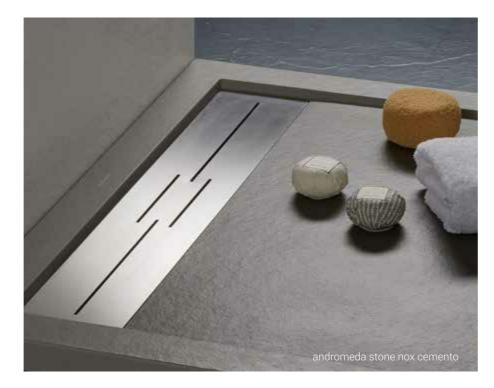

Rejilla desagüe Wastepipe grid / Grille de siphon Ventile abdckung / Griglia

Carta colores RAL RAL system colours Couleurs carte RAL RAL-Farbensystem Carta di colori RAL

10 Standardfarben / 10 colori standard

10 colores estándar 10 standard colours /10 couleurs standard

Q1 COVER

Q2 COVER

Q3 NOX

Q4 NOX

3,5 cm.

Opcional Rejilla 10 colores Optional 10 color grid / Option grille 10 couleurs 10 Farben optional Gitter / Opzionale 10 Colore griglia