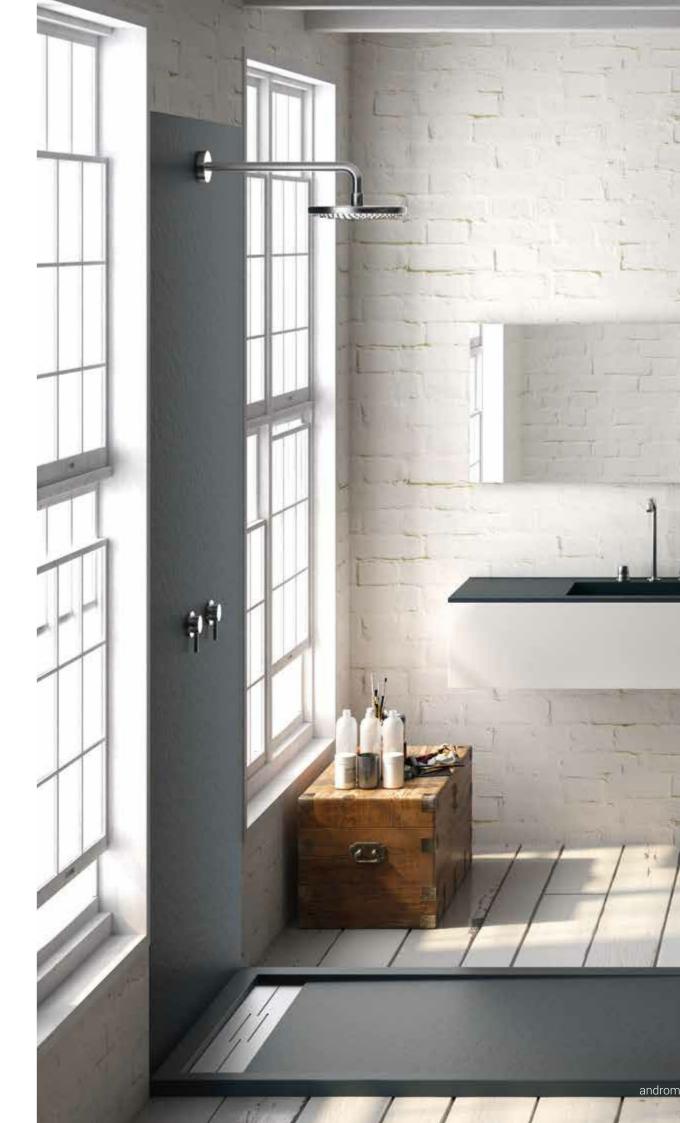

Carta colores RAL RAL system colours Couleurs carte RAL RAL-Farbensystem Carta di colori RAL

















10 colores estándar 10 standard colours /10 couleurs standard

10 Standardfarben / 10 colori standard





















A pure and simple shape for a bathroom based on a sophisticated and natural simplicity.



Rejilla desagüe Wastepipe grid / Grille de siphon Ventile abdckung / Griglia



Carta colores RAL RAL system colours Couleurs carte RAL RAL-Farbensystem Carta di colori RAL





















10 Standardfarben / 10 colori standard

10 colores estándar 10 standard colours /10 couleurs standard



















Q1 COVER

Q2 COVER

Q3 NOX

Q4 NOX















3,5 cm.

Opcional Rejilla 10 colores Optional 10 color grid / Option grille 10 couleurs 10 Farben optional Gitter / Opzionale 10 Colore griglia







Carta colores RAL RAL system colours Couleurs carte RAL RAL-Farbensystem Carta di colori RAL







80 / 90 / 100

































## A full-bodied yet compact shape, ideal for a small bathroom with a great personality.

Q5 NOX



Q6 NOX









radio 55 cm.



Opcional Rejilla 10 colores Optional 10 color grid / Option grille 10 couleurs 10 Farben optional Gitter / Opzionale 10 Colore griglia



Rejilla desagüe Wastepipe grid / Grille de siphon Ventile abdeckung / Griglia



Carta colores RAL RAL system colours Couleurs carte RAL RAL-Farbensystem Carta di col