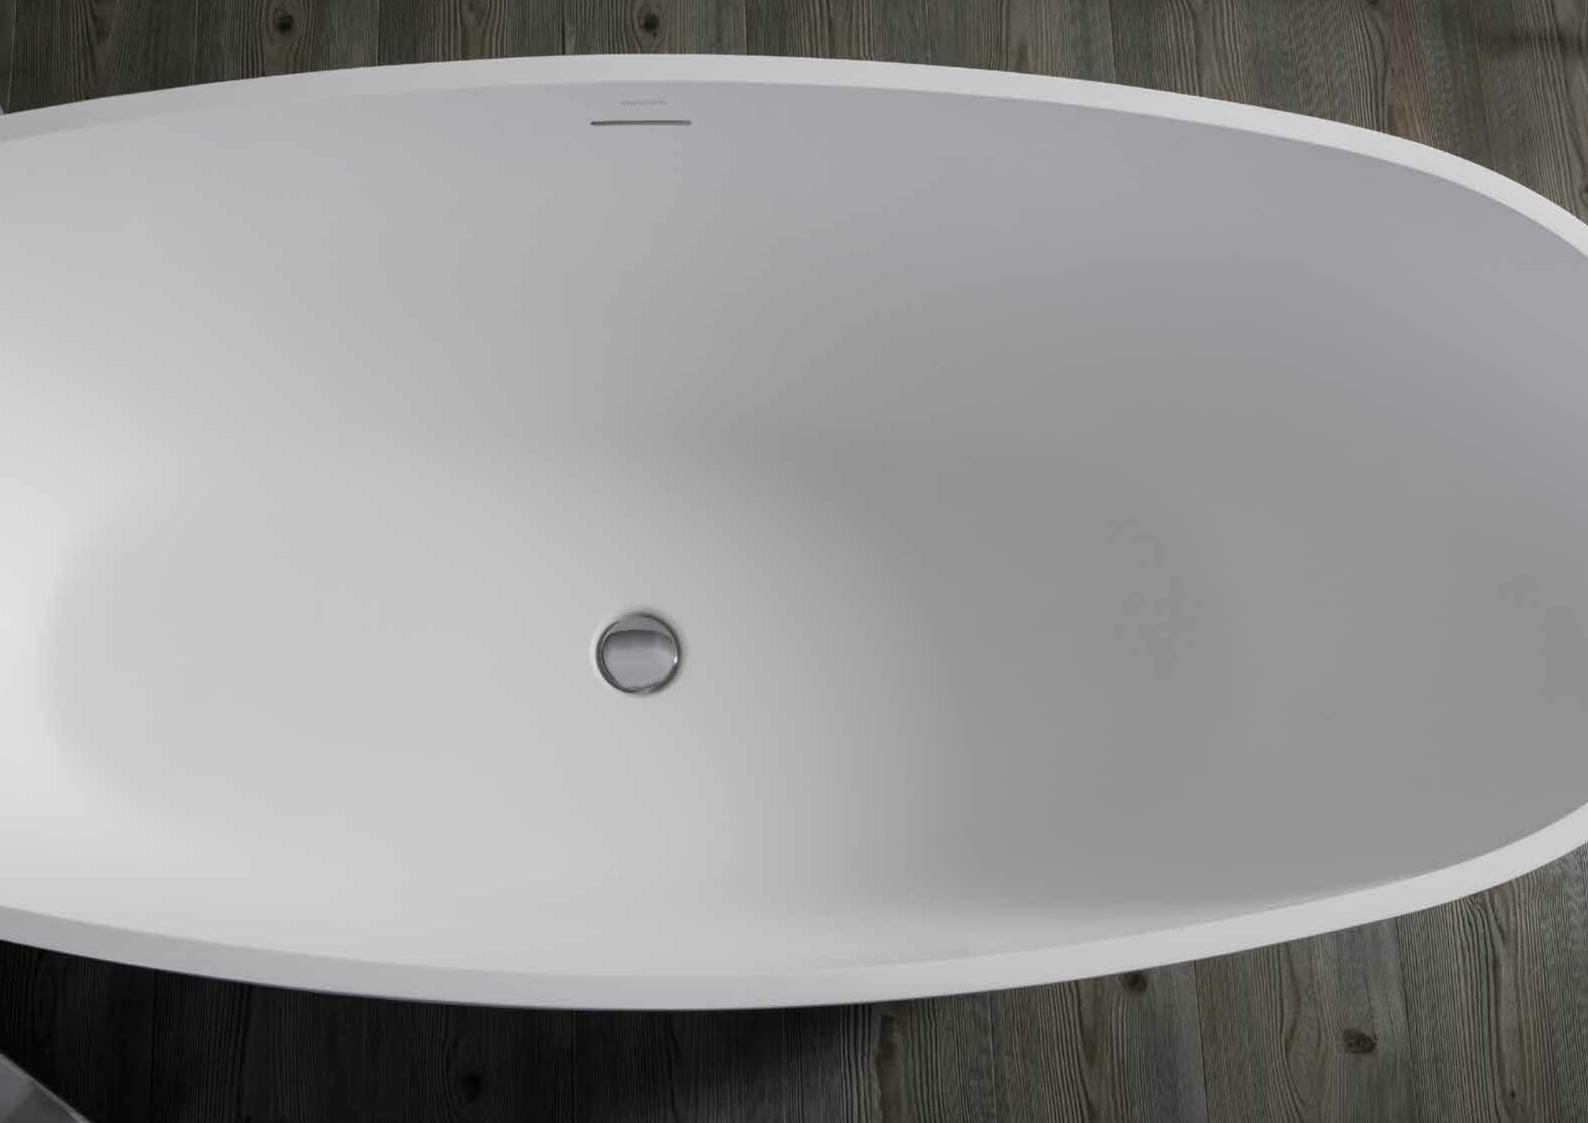

Carta colores RAL RAL system colours Couleurs carte RAL RAL-Farbensystem Carta di colori RAL

10 colores estándar 10 standard colours /10 couleurs standard

10 Standardfarben / 10 colori standard

A pure and simple shape for a bathroom based on a sophisticated and natural simplicity.

The design of ESS combines elegance and convenience. A wash basin designed for hotel rooms and made in white Christalplant biobased, it is also perfectly suited to home environments. The key feature of the washbasin's design is the simplicity of its forms, making daily cleaning easy.