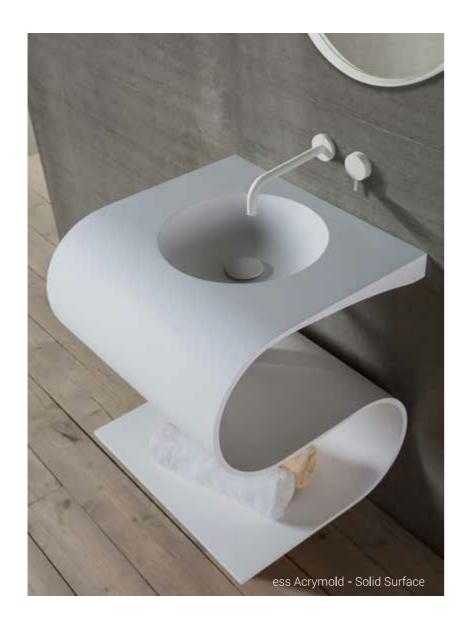

Carta colores RAL RAL system colours Couleurs carte RAL RAL-Farbensystem Carta di colori RAL

10 colores estándar 10 standard colours /10 couleurs standard 10 Standardfarben / 10 colori standard

**ESS** ACRYMOLD

The design of ESS combines elegance and convenience. A wash basin designed for hotel rooms and made in white Christalplant biobased, it is also perfectly suited to home environments. The key feature of the washbasin's design is the simplicity of its forms, making daily cleaning easy.