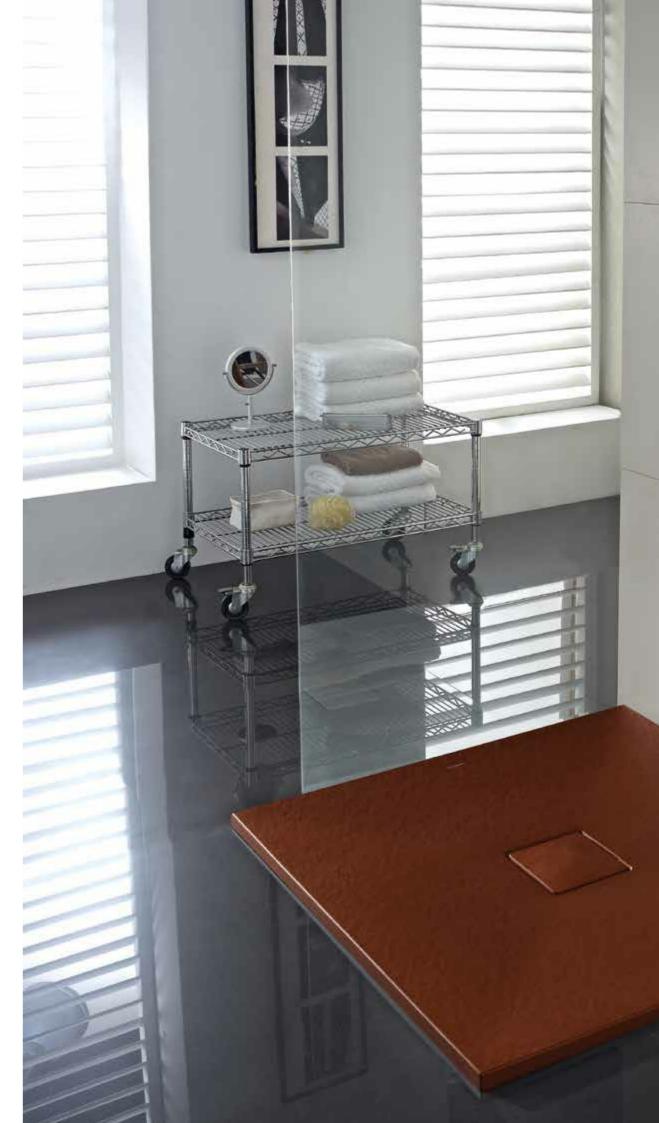

## A full-bodied yet compact shape, ideal for a small bathroom with a great personality.

Q5 NOX

Q6 NOX

radio 55 cm.

Opcional Rejilla 10 colores Optional 10 color grid / Option grille 10 couleurs 10 Farben optional Gitter / Opzionale 10 Colore griglia