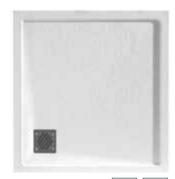

10 colores estándar 10 standard colours /10 couleurs standard

Q1 COVER

Q2 COVER

Q3 NOX

Q4 NOX

3,5 cm.

Opcional Rejilla 10 colores Optional 10 color grid / Option grille 10 couleurs 10 Farben optional Gitter / Opzionale 10 Colore griglia