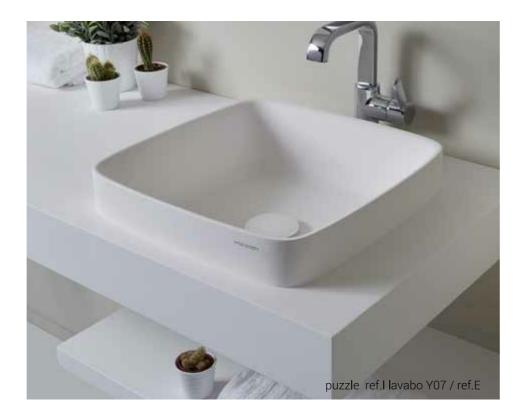

Y03 Y04 ACRYMOLD

This is the simple yet in finitely versatile concept of Puzzle. Its flexibility enables Puzzle to create any configuration. With customizable dimensions and the possibility of insetting into the floor, this solution is highly flexible and adapts to any situation.

Y07

Is perfect for installation in any type of space, giving it a unique stylish look.