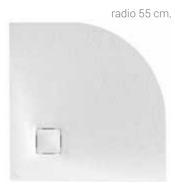

## A full-bodied yet compact shape, ideal for a small bathroom with a great personality.

Q5 NOX

Q6 NOX

radio 55 cm.

Opcional Rejilla 10 colores Optional 10 color grid / Option grille 10 couleurs 10 Farben optional Gitter / Opzionale 10 Colore griglia