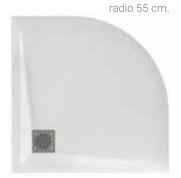

## A full-bodied yet compact shape, ideal for a small bathroom with a great personality.

Q5 NOX

Q6 NOX

radio 55 cm.

Opcional Rejilla 10 colores Optional 10 color grid / Option grille 10 couleurs 10 Farben optional Gitter / Opzionale 10 Colore griglia