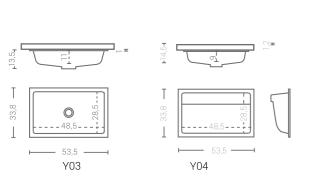

Y03 Y04 ACRYMOLD

This is the simple yet in finitely versatile concept of Puzzle. Its flexibility enables Puzzle to create any configuration. With customizable dimensions and the possibility of insetting into the floor, this solution is highly flexible and adapts to any situation.